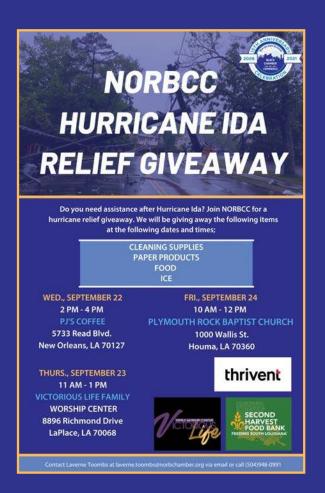

### Hurricane Ida Community Recovery

The NORBCC was eager to help the community get back on its feet with relief giveaway efforts. During the days after the storm, we gave cleaning supplies, paper products, food, and ice to residents in need.