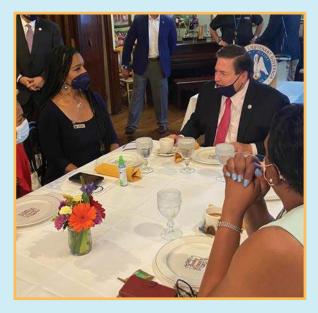

1|Page

Lt. Governor Billy Nungesser hosted a breakfast at Dooky Chase Restaurant for the NORBCC Board of Directors showcasing the launch the Louisiana Civil Rights Trail exhibit.

With a goal to provide more procurement opportunities to our member businesses, NORBCC and NO & Co. partnered to give each Chamber member access to a one year membership with New Orleans & Company.