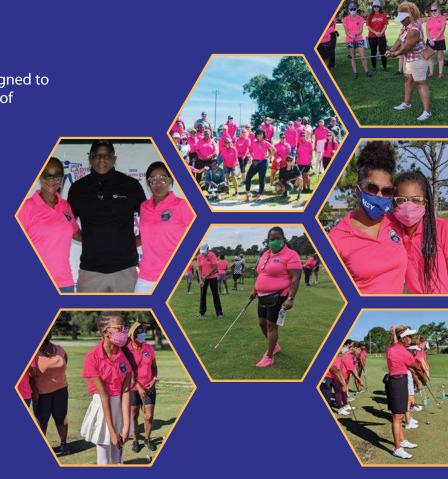

### **Ladies With Drive**

The LWD Beginner Golf Class is designed to introduce the new golfer to the fun of golf by providing the fundamental skills and knowledge needed to play the game.