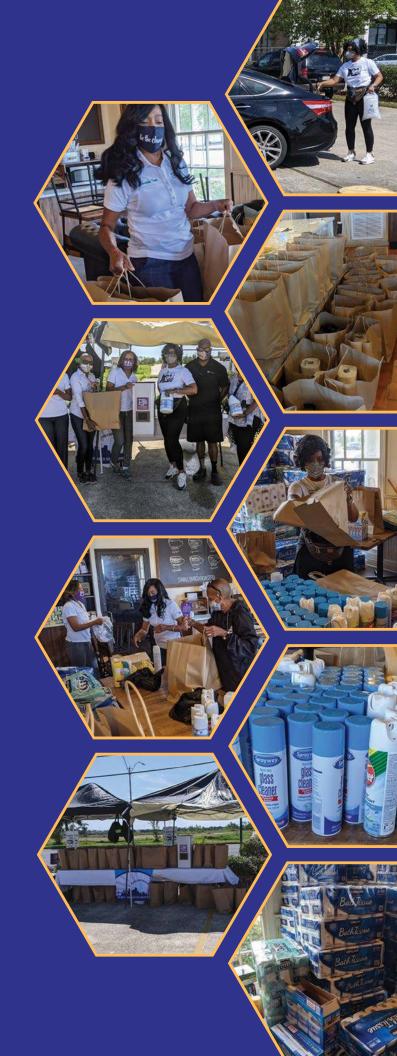

### Hurricane Ida Community Recovery

The NORBCC was eager to help the community get back on its feet with relief giveaway efforts. During the days after the storm, we gave cleaning supplies, paper products, food, and ice to residents in need.

### **Hurricane Recovery**

During Hurricane Ida, NORBCC reached out to our 400 plus members daily. We also partnered with various organizations throughout the city to develop a comprehensive Construction and Contractors list of businesses under BIPOC.